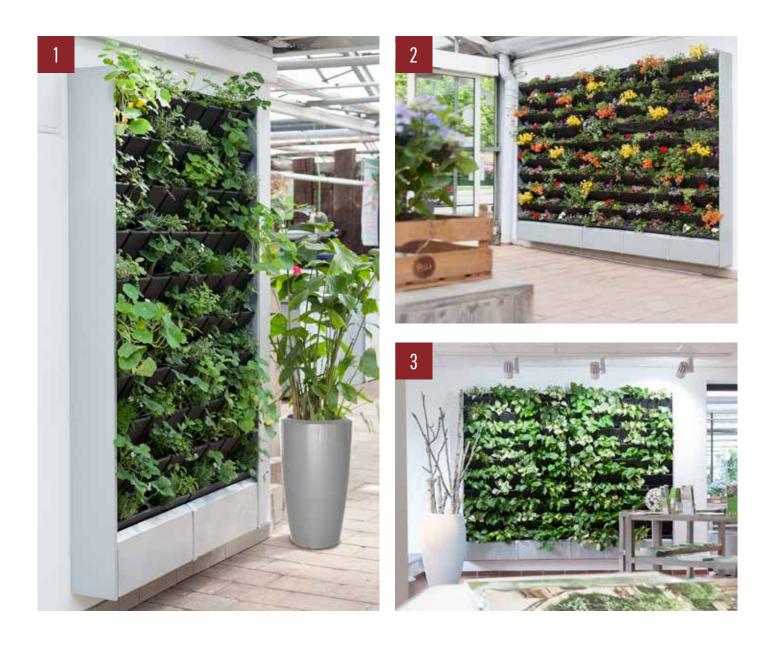

## Living Panel

1 Living Panel, 2 modules

2 Living Panel, 5 modules

3 Living Panel, 4 modules

Would you like to present your planting walls perfectly? Why not present 1 or more planters in the same room? Make a great impression!

## Vertical wall greening without limits

One, two or even a whole wall full of green plants? With Living Panels there are no limits to horizontal room greening. These can be purchased as required with or without side panels.

- Low net weight of individual modules
- Quick assembly
- Automatic watering possible using conventional systems
- Double-walled with integrated overflow protection pockets
- Sophisticated, powder coated side panel are available

## i Did you know...

... that the modules can be extended horizontally as required? Plan your next project with us!

If you just want to erect one panel, you will only need one set of side panels and a drip tray (article No. 267057). If you are planning additional panels, you will need a drip tray extension set for each panel (article No. 267058).