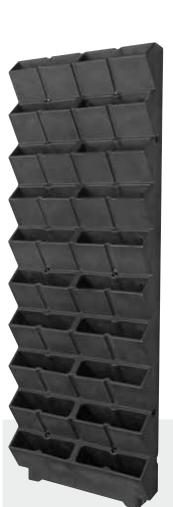

## Living Panel

1 Living Panel, 2 modules

2 Living Panel, 5 modules

3 Living Panel, 4 modules

Would you like to present your planting walls perfectly? Why not present 1 or more planters in the same room? Make a great impression!

## Vertical wall greening without limits

One, two or even a whole wall full of green plants? With Living Panels there are no limits to horizontal room greening. These can be purchased as required with or without side panels.