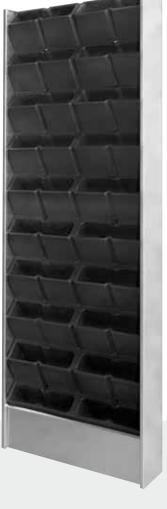

Living Panel without side panel

Living Panel with side panel and drip tray

|                          | Model | Dimensions H x W x D | Article number | EAN           | RRP in €, excl. VAT |
|--------------------------|-------|----------------------|----------------|---------------|---------------------|
| Living Panel             |       | 1800 x 600 x 180 mm  | 262607         | 4055661023925 | 251.26              |
| Accessories              |       |                      |                |               |                     |
| Side panel and drip tray |       |                      | 267057         | 4055661023932 | 419.33              |
| Drip tray extension set  |       |                      | 267058         | 4055661023949 | 251.26              |